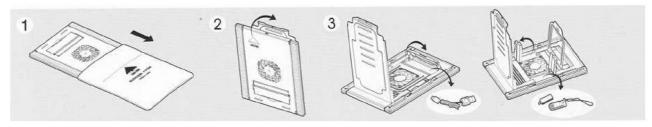

## Tablet/Laptop Stand

Model: LTLS

- 1. Remove Laptop Stand from fabric sleeve.
- 2. Open Base Plate
- 3. Remove USB cable from the storage compartment
- 3(a). Remove USB Memory Devices as required.

- 4. Open Side Extensions as necessary.
- 5. Open Base Plate
- 6. Adjust LYNX angle and insert Back Plate into the appropriate slot on the Base Plate