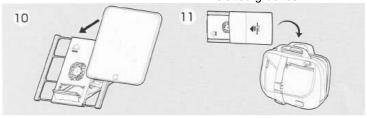

- 10. The LYNX also functions well as a tablet holder.
- 11. Place LYNX laptop stand in fabric sleeve for storage.