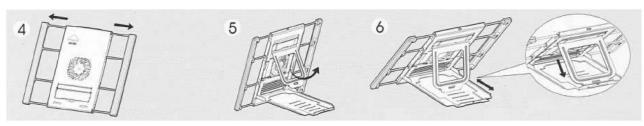

## Tablet/Laptop Stand

Model: LTLS

- 1. Remove Laptop Stand from fabric sleeve.
- 2. Open Base Plate
- 3. Remove USB cable from the storage compartment
- 3(a). Remove USB Memory Devices as required.

- 4. Open Side Extensions as necessary.
- 5. Open Base Plate
- 6. Adjust LYNX angle and insert Back Plate into the appropriate slot on the Base Plate

- 7. Lift the Shelf Support Bracket upwards as shown.
- 8. Pull down the Support Shelf and engage tabs with the slotted grooves
- 9. Connect fan cable to stand and laptop as shown. Place laptop on the Support Shelf.