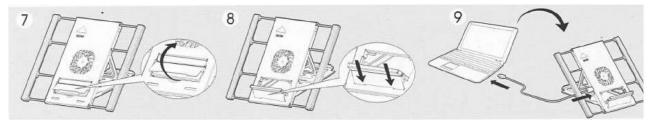

- 7. Lift the Shelf Support Bracket upwards as shown.
- 8. Pull down the Support Shelf and engage tabs with the slotted grooves
- 9. Connect fan cable to stand and laptop as shown. Place laptop on the Support Shelf.