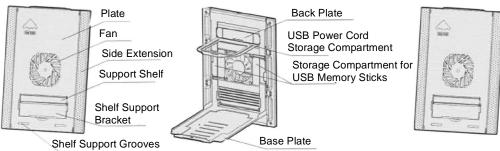

## Tablet/Laptop Stand

Model: LTLS

- 1. Remove Laptop Stand from fabric sleeve.
- 2. Open Base Plate
- 3. Remove USB cable from the storage compartment
- 3(a). Remove USB Memory Devices as required.

- 4. Open Side Extensions as necessary.
- 5. Open Base Plate
- 6. Adjust LYNX angle and insert Back Plate into the appropriate slot on the Base Plate

- 7. Lift the Shelf Support Bracket upwards as shown.
- 8. Pull down the Support Shelf and engage tabs with the slotted grooves
- 9. Connect fan cable to stand and laptop as shown. Place laptop on the Support Shelf.