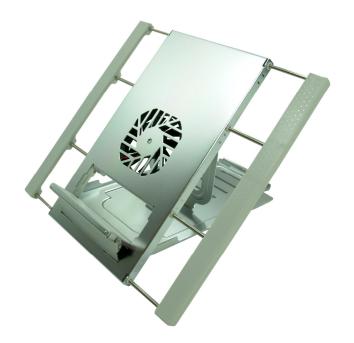

## LYNX Tablet/Laptop Stand

The LYNX Tablet/Laptop Stand by ErgoVerse serves the needs of both tablet and laptop/notebook users. This sturdy aluminum stand will accommodate virtually any tablet and laptops up to 17". The LYNX folds down into a compact package for transport but can be readied for use in under a minute. The included fabric storage sleeve offers protection for both the stand and devices when travelling. A built-in fan can be run off a USB port to provide cooling for longer work sessions.

The LYNX offers 6 angled settings. Laptop or notebook users will benefit from the elevation of the monitor which reduces the degree to which their neck is bent while viewing the screen. Tablet users are also able to receive similar ergonomic benefits by aligning their tablet to reduce the degree to which they bend their neck, thereby optimizing viewing. Placing the tablet on a stand lets the hands relax and reduces the risk of developing issues related to sustained static grip. An external keyboard and mousing device should be employed when using the LYNX.